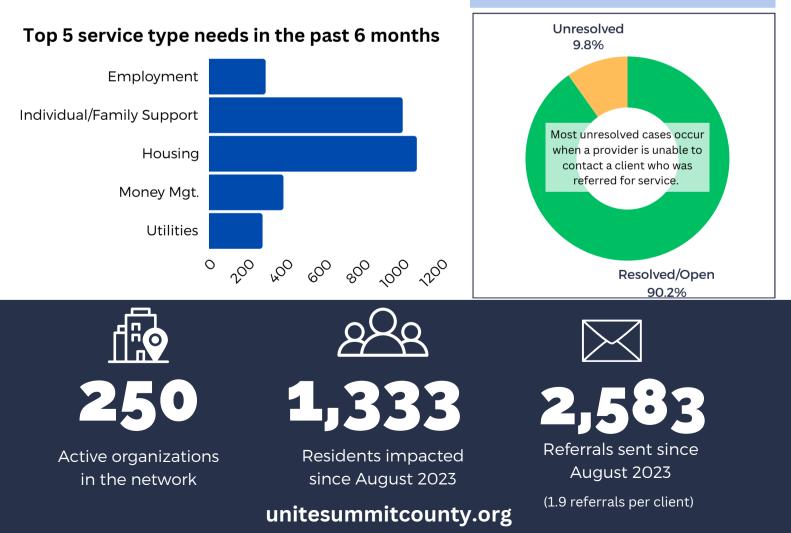

## **ACTIVITY SUMMARY**

Accepted referrals increased 8% in November. 1,204 referrals for service were sent in the past six months, impacting over 700 residents. About 79% of all referrals were accepted. Most referrals were for housing or individual and family support. The circle below shows 90% of referred cases in November were resolved or remain open. This means 9 in 10 people either received services or an agency is still working to connect them with services.