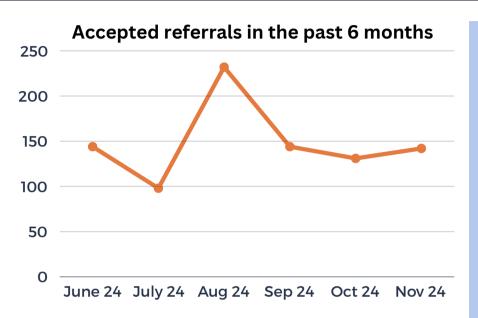

## **ACTIVITY SUMMARY**

Accepted referrals increased 8% in November. 1,204 referrals for service were sent in the past six months, impacting over 700 residents. About 79% of all referrals were accepted. Most referrals were for housing or individual and family support. The circle below shows 90% of referred cases in November were resolved or remain open. This means 9 in 10 people either received services or an agency is still working to connect them with services.