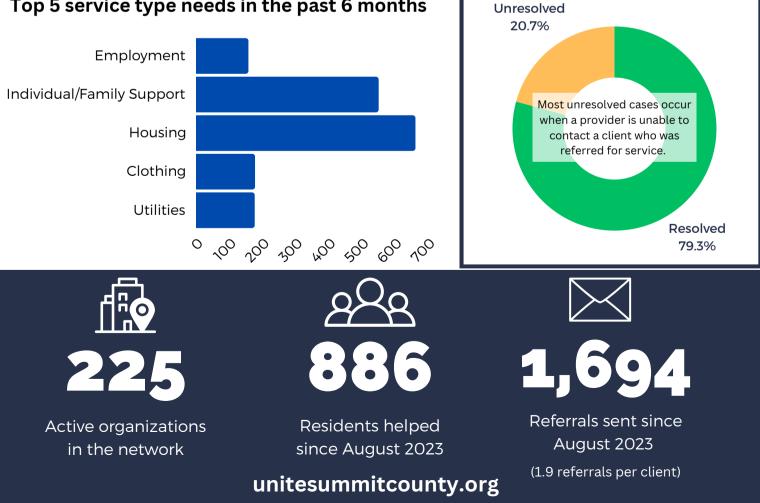

## Top 5 service type needs in the past 6 months

## ACTIVITY SUMMARY

906 referrals for service were accepted in the past six months impacting 694 residents. 79% of residents received or are still receiving services. Most referrals were for housing or individual/family support. Though they represent less than 10% of overall referral volume, employment referral rose by 50% between June and July 2024.