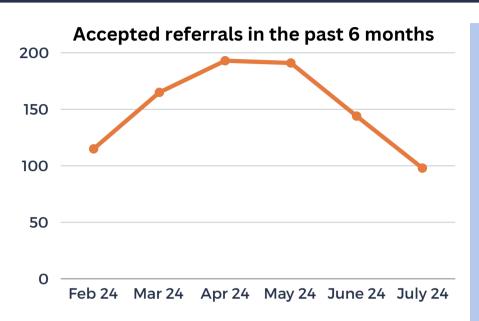

## ACTIVITY SUMMARY

906 referrals for service were accepted in the past six months impacting 694 residents. 79% of residents received or are still receiving services. Most referrals were for housing or individual/family support. Though they represent less than 10% of overall referral volume, employment referral rose by 50% between June and July 2024.